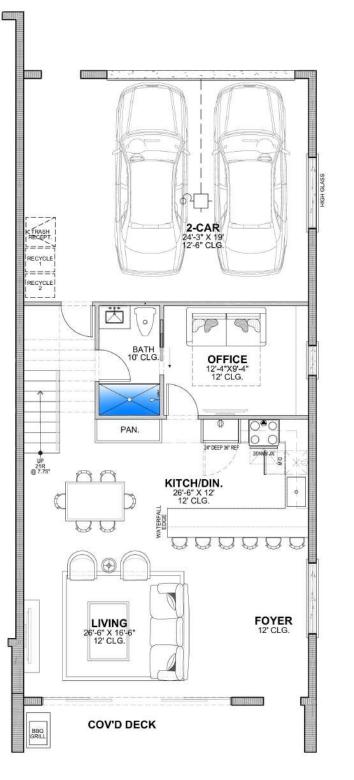

### GENERAL PLANS 1ST FLOOR

Developed by Mill Capital and Vera Realty. Marketing and Sales Vera Realty

EXPRESS OR IMPLIED. IF NOT MADE IN THE PROSPECTUS OR SALES CONTRACT. THE SKETCHES, RENDERINGS, DEPICTIONS OF INTERIORS, DEPICTOR OF INTERIORS, DEPICTIONS OF INTERIORS, DEP AND WITHOUT PRIOR NOTICE. ALL DRAWINGS AND DEPICTIONS ARE ARTISTS RENDERINGS ONLY FOR THE CONVENIENTS OF ANY STATE OTHER THAN FLORIDA AND NEW YORK. IN NEW YORK, THE COMPLETE OFFERING TERMS ARE IN A FLORIDA PROSPECTUS AVAILABLE FROM DEVELOPER. A CPS-12 APPLICATION HAS BEEN ACCEPTED IN NEW YORK AS FILE NO. CP-160073. THIS ADVERTISEMENT DOES NOT CONSTITUTE AN OFFER TO ANY RESIDENTS OF ANY OTHER JURISDICTION WHERE PROHIBITED, UNLESS THE PROPERTY HAS BEEN REGISTERED OR EXEMPTIONS ARE AVAILABLE.

#### END UNIT EAST

3 Bedrooms + office **4** Bathrooms Total Under Air - 2116<sub>sf</sub> Includes a 472<sub>sf</sub> garage Roof deck 1171<sub>sf</sub> Total **3,759**<sub>sf</sub>

ORAL REPRESENTATIONS CANNOT BE RELIED UPON AS CORRECTLY STATING THE DEVELOPER. FOR CORRECT REPRESENTATIONS. MAKE REFERENCE TO THIS BROCHURE AND TO THE DOCUMENTS REQUIRED BY SECTION 718.503. FLORIDA STATUTES. TO BE FURNISHED BY ADEVELOPER TO A BUYER OR LESSEE. THIS OFFERING IS MADE ONLY BY THE PROSPECTUS FOR THE CONDOMINIUM AND NO STATEMENT SHOULD BE RELIED UPON AS REPRESENTATIONS. EXPRESS OR IMPLIED. IF NOT MADE IN THE PROSPECTUS OR SALES CONTRACT. THE SKETCHES, RENDERINGS, DEPICTIONS OF INTERIORS, DEPICTIONS OF INTERIORS, DECORATION AND THE DEVELOPER RESERVES THE RIGHT TO MODIFY, REVISE OR WITHDRAW ANY OR ALL OF SAME IN ITS SOLE DISCRETION. AND WITHOUT PRIOR NOTICE, ALL DRAWINGS AND DEPICTIONS ARE ARTISTS RENDERINGS ONLY FOR THE CONVENIENTS OF ANY STATE OTHER THAN FLORIDA. AND NEW YORK. IN NEW YORK. THE COMPLETE OFFERING TERMS ARE IN A FLORIDA PROSPECTUS AVAILABLE FROM DEVELOPER. A CPS-12 APPLICATION HAS BEEN ACCEPTED IN NEW YORK AS FILE NO. CP-160073. THIS ADVERTISEMENT DOES NOT CONSTITUTE AN OFFER TO ANY RESIDENTS OF ANY OTHER JURISDICTION WHERE PROHIBITED. UNLESS THE PROPERTY HAS BEEN REGISTERED OR EXEMPTIONS ARE AVAILABLE

#### MIDDLE UNIT

3 Bedrooms + office 4 Bathrooms Total Under Air - 2116<sub>sf</sub> Includes a 472<sub>sf</sub> garage Roof deck 1171<sub>sf</sub> Total **3,759**<sub>cf</sub>

Developed by Mill Capital and Vera Realty. Marketing and Sales Vera Realty 🔯

#### END UNIT WEST

3 Bedrooms + office **4** Bathrooms Total Under Air - 2116<sub>sf</sub> Includes a 472<sub>sf</sub> garage Roof deck 1171<sub>sf</sub> Total **3,759**<sub>cf</sub>

Developed by Mill Capital and Vera Realty. Marketing and Sales Vera Realty 🔯