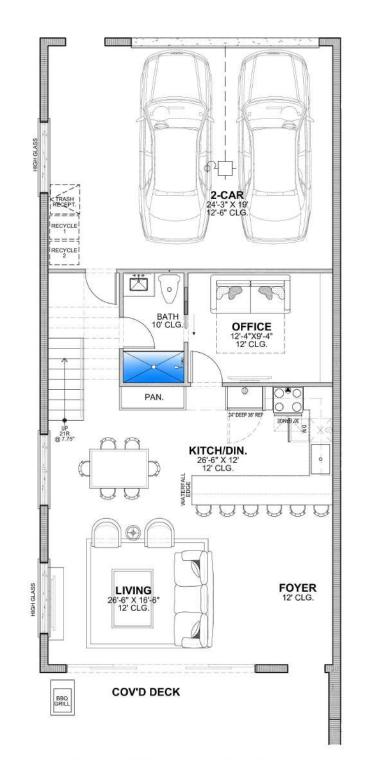

#### END UNIT EAST

3 Bedrooms + office **4** Bathrooms Total Under Air - 2116<sub>sf</sub> Includes a 472<sub>sf</sub> garage Roof deck 1171<sub>sf</sub> Total **3,759**<sub>sf</sub>

ORAL REPRESENTATIONS CANNOT BE RELIED UPON AS CORRECTLY STATING THE DEVELOPER. FOR CORRECT REPRESENTATIONS. MAKE REFERENCE TO THIS BROCHURE AND TO THE DOCUMENTS REQUIRED BY SECTION 718.503. FLORIDA STATUTES. TO BE FURNISHED BY ADEVELOPER TO A BUYER OR LESSEE. THIS OFFERING IS MADE ONLY BY THE PROSPECTUS FOR THE CONDOMINIUM AND NO STATEMENT SHOULD BE RELIED UPON AS REPRESENTATIONS. EXPRESS OR IMPLIED. IF NOT MADE IN THE PROSPECTUS OR SALES CONTRACT. THE SKETCHES, RENDERINGS, DEPICTIONS OF INTERIORS, DEPICTIONS OF INTERIORS, DECORATION AND THE DEVELOPER RESERVES THE RIGHT TO MODIFY, REVISE OR WITHDRAW ANY OR ALL OF SAME IN ITS SOLE DISCRETION. AND WITHOUT PRIOR NOTICE, ALL DRAWINGS AND DEPICTIONS ARE ARTISTS RENDERINGS ONLY FOR THE CONVENIENTS OF ANY STATE OTHER THAN FLORIDA. AND NEW YORK. IN NEW YORK. THE COMPLETE OFFERING TERMS ARE IN A FLORIDA PROSPECTUS AVAILABLE FROM DEVELOPER. A CPS-12 APPLICATION HAS BEEN ACCEPTED IN NEW YORK AS FILE NO. CP-160073. THIS ADVERTISEMENT DOES NOT CONSTITUTE AN OFFER TO ANY RESIDENTS OF ANY OTHER JURISDICTION WHERE PROHIBITED. UNLESS THE PROPERTY HAS BEEN REGISTERED OR EXEMPTIONS ARE AVAILABLE