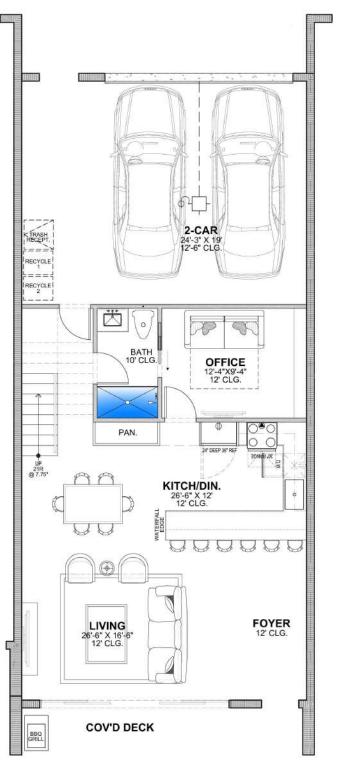

#### MIDDLE UNIT

3 Bedrooms + office 4 Bathrooms Total Under Air - 2116<sub>sf</sub> Includes a 472<sub>sf</sub> garage Roof deck 1171<sub>sf</sub> Total **3,759**<sub>cf</sub>

Developed by Mill Capital and Vera Realty. Marketing and Sales Vera Realty 🔯

#### END UNIT WEST

3 Bedrooms + office **4** Bathrooms Total Under Air - 2116<sub>sf</sub> Includes a 472<sub>sf</sub> garage Roof deck 1171<sub>sf</sub> Total **3,759**<sub>cf</sub>

Developed by Mill Capital and Vera Realty. Marketing and Sales Vera Realty 🔯