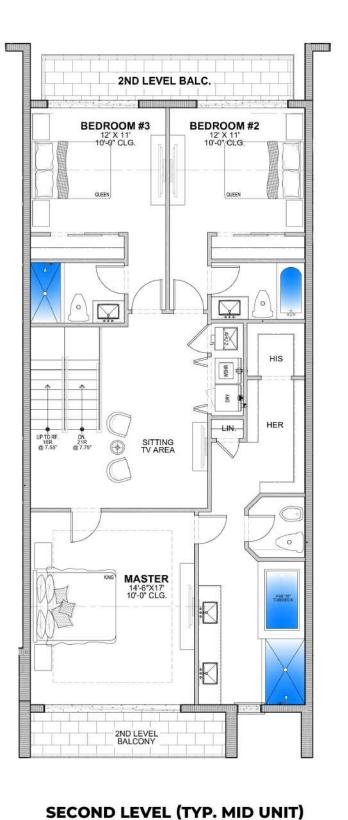

#### MIDDLE UNIT

3 Bedrooms + office 4 Bathrooms Total Under Air - 2116<sub>sf</sub> Includes a 472<sub>sf</sub> garage Roof deck 1171<sub>sf</sub> Total **3,759**<sub>cf</sub>

Developed by Mill Capital and Vera Realty. Marketing and Sales Vera Realty 🔯